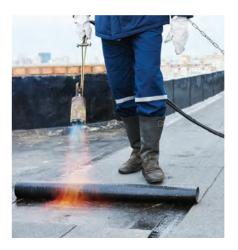

# **Flat Roofing**

- New installations & repairs
- All types of flat roof areas
- Extensions & garages
- Box gutters & cappings
- Blocks of flats
- · Dormer roof areas