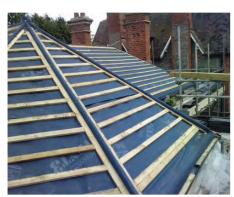

## **Pitched Roofing**

- Roof repair/replacement
- Tile replacement
- New pitched roofs
- · Slate and tile
- Tile repointing
- Chimney repair
- Historic buildings
- Dormer windows
- Community buildings
- Valley repair/installation

## **Sheeted Roofing**

- Sheeting installation
- · Roof replacement & repair
- Pipe/gutter installation
- Waterproofing
- Rooflight installation