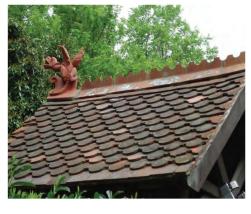

## **Pitched Roofing**

- Roof repair/replacement
- Tile replacement
- New pitched roofs
- · Slate and tile
- Tile repointing
- Chimney repair
- Historic buildings
- Dormer windows
- Community buildings
- Valley repair/installation